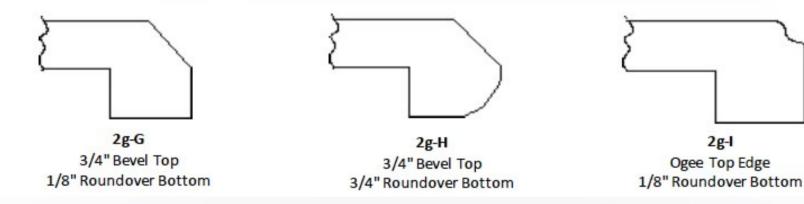

## **Group 2 - Upgrade Options**

Group 2 represents upgrade options for edge profiles, offering more sophisticated and unique designs for those seeking enhanced aesthetics.