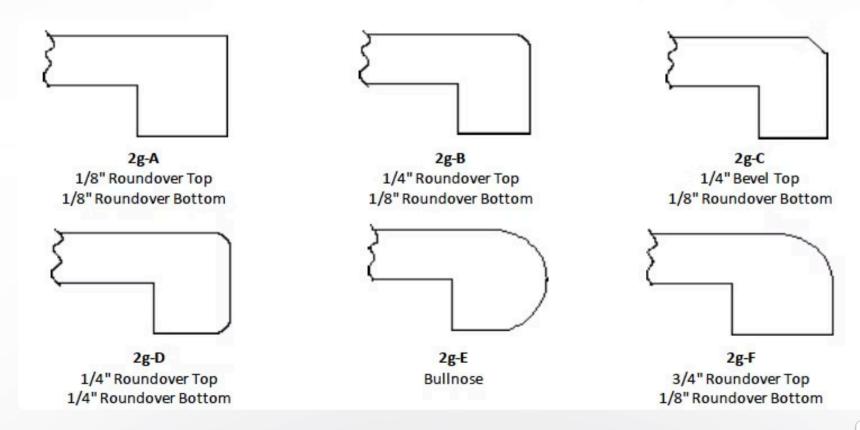

## **Group 2 - Upgrade Options**

Group 2 represents upgrade options for edge profiles, offering more sophisticated and unique designs for those seeking enhanced aesthetics.