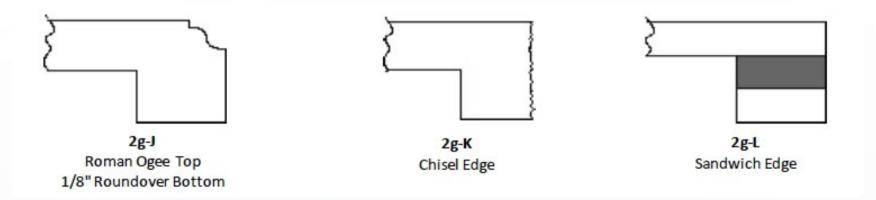

## **Group 3 - Premium Options**

Group 3 represents further upgrade options for edge profiles, offering premium and sophisticated designs in the SPW Surfaces lineup.